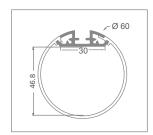

## CHARACTERISTICS

Suspension profile. Circular diffuser with 360° light emission The essential design of this profile and the 360° beam opening, allows for this profile to be installed anywhere whilst responding to many needs using the same aesthetic element.

## CAN BE USED WITH LED STRIPS WITH MAXIMUM WIDTH:

30 mm.

#### **MATERIALS**

6063 aluminium profile with white polycarbonate screen.