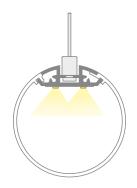

## CHARACTERISTICS

Suspension profile. Circular diffuser with 360° light emission The essential design of this profile and the 360° beam opening, allows for this profile to be installed anywhere whilst responding to many needs using the same aesthetic element.

#### INSTALLATION

Suspension installation. Driver and controller must be positioned remotely to the profile.