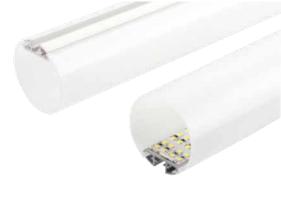

## CHARACTERISTICS

Suspension profile. Circular diffuser with 360° light emission The essential design of this profile and the 360° beam opening, allows for this profile to be installed anywhere whilst responding to many needs using the same aesthetic element.

#### **MATERIALS**

6063 aluminium profile with white polycarbonate screen.

#### **PACKAGE**

Supplied as a single 3 metre bars complete with screen and accessories. Spare accessories available with separate code.

Thanks to the possibility of using different strips the profile becomes a fixture that can provide different light temperatures, to be used depending on the activities carried out in that space at different times during the day.