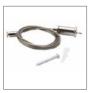

## **ACCESSORIES INCLUDED**

Every 3 metre bar is complete with 3 sets of end caps (without hole) 3 sets of suspension cables.

| art       | Description                         | 8011905 |   |  |  |
|-----------|-------------------------------------|---------|---|--|--|
| PO6H-A-FS | 3 sets of suspension cables of 1,5m | 913236  | 1 |  |  |

(1 set for every metre is recommended).

288 **PROJECT PROFILES**